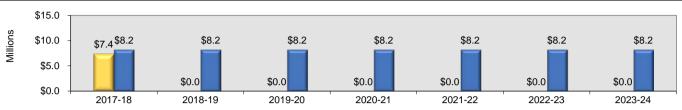

2017-18 to 2023-24

| F                                     | iscal Year: | 2017-18       | 2018-19       | 2019-20       | 2020-21       | 2021-22       | 2022-23       | 2023-24       |
|---------------------------------------|-------------|---------------|---------------|---------------|---------------|---------------|---------------|---------------|
|                                       |             | Projected     |
| Supplies Subtotal                     |             | 3,169,925     | 4,291,406     | 4,629,432     | 4,733,641     | 4,199,697     | 4,321,474     | 3,719,590     |
| Property                              |             |               |               |               |               |               |               |               |
| 710 Land and Improvements             |             | 4,741         | 25,422        | 26,007        | 26,605        | 27,217        | 27,843        | 28,483        |
| 720 Buildings                         |             | 0             | 1,414,852     | 0             | 0             | 0             | 0             | 0             |
| 750 Equipment - Original & Additional |             | 673,282       | 403,286       | 412,561       | 422,050       | 431,758       | 441,688       | 451,847       |
| 760 Equipment - Replacement           |             | 802,833       | 805,383       | 202,717       | 207,379       | 212,149       | 217,028       | 217,887       |
| Property Subtotal                     |             | 1,480,856     | 2,648,942     | 641,285       | 656,034       | 671,123       | 686,559       | 698,217       |
| Other Objects                         |             |               |               |               |               |               |               |               |
| 810 Dues and Fees                     |             | 601,926       | 621,261       | 0             | 0             | 0             | 0             | 0             |
| 830 Interest                          |             | 1,731,969     | 2,777,165     | 2,737,822     | 2,698,708     | 2,657,643     | 2,614,524     | 2,568,016     |
| 860 Grants to Other Organizations     |             | 7,452         | 7,452         | 7,452         | 7,452         | 7,452         | 7,452         | 7,452         |
| 880 Refunds for PY Receipts           |             | 10,262        | 3,010         | 3,010         | 3,010         | 3,010         | 3,010         | 3,010         |
| 890 Misc. Expenditures                |             | 1,552,133     | 992,155       | 992,155       | 992,155       | 992,155       | 992,155       | 992,155       |
| Other Objects Subtotal                |             | 3,903,742     | 4,401,043     | 3,740,439     | 3,701,325     | 3,660,260     | 3,617,141     | 3,570,633     |
| Other Use of Funds                    |             |               |               |               |               |               |               |               |
| 910 Redemption of Principal           |             | 8,785,254     | 7,607,500     | 8,239,145     | 11,309,349    | 11,354,341    | 11,401,105    | 11,458,023    |
| 930 Transfer to Capital Projects Fund |             | 15,000,000    | 11,174,746    | 8,813,764     | 3,605,741     | 2,937,505     | 1,364,469     | 16,398        |
| Other Use of Funds Subtotal           |             | 23,785,254    | 18,782,246    | 17,052,909    | 14,915,090    | 14,291,846    | 12,765,574    | 11,474,421    |
| Total Expenditures                    |             | \$204,359,429 | \$201,044,495 | \$203,300,387 | \$206,693,181 | \$210,819,935 | \$215,031,912 | \$219,335,173 |
| Surplus/Deficit                       |             | \$7,409,582   | \$0           | \$0           | \$0           | \$0           | \$0           | \$0           |
| Year-End Fund Balance                 |             | \$8,184,311   | \$8,184,311   | \$8,184,311   | \$8,184,311   | \$8,184,311   | \$8,184,311   | \$8,184,311   |