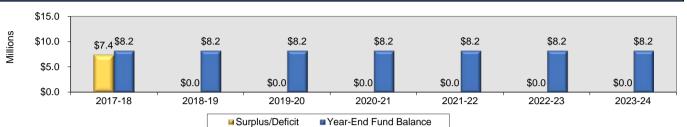

2017-18 to 2023-24

| F                                     | iscal Year: | 2017-18       | 2018-19       | 2019-20       | 2020-21       | 2021-22       | 2022-23       | 2023-24       |
|---------------------------------------|-------------|---------------|---------------|---------------|---------------|---------------|---------------|---------------|
|                                       |             | Projected     |
| Supplies Subtotal                     |             | 3,169,925     | 4,291,406     | 4,629,432     | 4,733,641     | 4,199,697     | 4,321,474     | 3,719,590     |
| Property                              |             |               |               |               |               |               |               |               |
| 710 Land and Improvements             |             | 4,741         | 25,422        | 26,007        | 26,605        | 27,217        | 27,843        | 28,483        |
| 720 Buildings                         |             | 0             | 1,414,852     | 0             | 0             | 0             | 0             | 0             |
| 750 Equipment - Original & Additional |             | 673,282       | 403,286       | 412,561       | 422,050       | 431,758       | 441,688       | 451,847       |
| 760 Equipment - Replacement           |             | 802,833       | 805,383       | 202,717       | 207,379       | 212,149       | 217,028       | 217,887       |
| Property Subtotal                     |             | 1,480,856     | 2,648,942     | 641,285       | 656,034       | 671,123       | 686,559       | 698,217       |
| Other Objects                         |             |               |               |               |               |               |               |               |
| 810 Dues and Fees                     |             | 601,926       | 621,261       | 0             | 0             | 0             | 0             | 0             |
| 830 Interest                          |             | 1,731,969     | 2,777,165     | 2,737,822     | 2,698,708     | 2,657,643     | 2,614,524     | 2,568,016     |
| 860 Grants to Other Organizations     |             | 7,452         | 7,452         | 7,452         | 7,452         | 7,452         | 7,452         | 7,452         |
| 880 Refunds for PY Receipts           |             | 10,262        | 3,010         | 3,010         | 3,010         | 3,010         | 3,010         | 3,010         |
| 890 Misc. Expenditures                |             | 1,552,133     | 992,155       | 992,155       | 992,155       | 992,155       | 992,155       | 992,155       |
| Other Objects Subtotal                |             | 3,903,742     | 4,401,043     | 3,740,439     | 3,701,325     | 3,660,260     | 3,617,141     | 3,570,633     |
| Other Use of Funds                    |             |               |               |               |               |               |               |               |
| 910 Redemption of Principal           |             | 8,785,254     | 7,607,500     | 8,239,145     | 11,309,349    | 11,354,341    | 11,401,105    | 11,458,023    |
| 930 Transfer to Capital Projects Fund |             | 15,000,000    | 11,174,746    | 8,813,764     | 3,605,741     | 2,937,505     | 1,364,469     | 16,398        |
| Other Use of Funds Subtotal           |             | 23,785,254    | 18,782,246    | 17,052,909    | 14,915,090    | 14,291,846    | 12,765,574    | 11,474,421    |
| Total Expenditures                    |             | \$204,359,429 | \$201,044,495 | \$203,300,387 | \$206,693,181 | \$210,819,935 | \$215,031,912 | \$219,335,173 |
| Surplus/Deficit                       |             | \$7,409,582   | \$0           | \$0           | \$0           | \$0           | \$0           | \$0           |
| Year-End Fund Balance                 |             | \$8,184,311   | \$8,184,311   | \$8,184,311   | \$8,184,311   | \$8,184,311   | \$8,184,311   | \$8,184,311   |