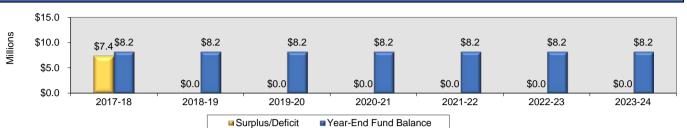

2017-18 to 2023-24

| F                                     | iscal Year: | 2017-18       | 2018-19       | 2019-20       | 2020-21       | 2021-22       | 2022-23       | 2023-24       |
|---------------------------------------|-------------|---------------|---------------|---------------|---------------|---------------|---------------|---------------|
|                                       |             | Projected     |
| Supplies Subtotal                     |             | 3,169,925     | 4,291,406     | 4,629,432     | 4,733,641     | 4,199,697     | 4,321,474     | 3,719,590     |
| Property                              |             |               |               |               |               |               |               |               |
| 710 Land and Improvements             |             | 4,741         | 25,422        | 26,007        | 26,605        | 27,217        | 27,843        | 28,483        |
| 720 Buildings                         |             | 0             | 1,414,852     | 0             | 0             | 0             | 0             | 0             |
| 750 Equipment - Original & Additional |             | 673,282       | 403,286       | 412,561       | 422,050       | 431,758       | 441,688       | 451,847       |
| 760 Equipment - Replacement           |             | 802,833       | 805,383       | 202,717       | 207,379       | 212,149       | 217,028       | 217,887       |
| Property Subtotal                     |             | 1,480,856     | 2,648,942     | 641,285       | 656,034       | 671,123       | 686,559       | 698,217       |
| Other Objects                         |             |               |               |               |               |               |               |               |
| 810 Dues and Fees                     |             | 601,926       | 621,261       | 0             | 0             | 0             | 0             | 0             |
| 830 Interest                          |             | 1,731,969     | 2,777,165     | 2,737,822     | 2,698,708     | 2,657,643     | 2,614,524     | 2,568,016     |
| 860 Grants to Other Organizations     |             | 7,452         | 7,452         | 7,452         | 7,452         | 7,452         | 7,452         | 7,452         |
| 880 Refunds for PY Receipts           |             | 10,262        | 3,010         | 3,010         | 3,010         | 3,010         | 3,010         | 3,010         |
| 890 Misc. Expenditures                |             | 1,552,133     | 992,155       | 992,155       | 992,155       | 992,155       | 992,155       | 992,155       |
| Other Objects Subtotal                |             | 3,903,742     | 4,401,043     | 3,740,439     | 3,701,325     | 3,660,260     | 3,617,141     | 3,570,633     |
| Other Use of Funds                    |             |               |               |               |               |               |               |               |
| 910 Redemption of Principal           |             | 8,785,254     | 7,607,500     | 8,239,145     | 11,309,349    | 11,354,341    | 11,401,105    | 11,458,023    |
| 930 Transfer to Capital Projects Fund |             | 15,000,000    | 11,174,746    | 8,813,764     | 3,605,741     | 2,937,505     | 1,364,469     | 16,398        |
| Other Use of Funds Subtotal           |             | 23,785,254    | 18,782,246    | 17,052,909    | 14,915,090    | 14,291,846    | 12,765,574    | 11,474,421    |
| Total Expenditures                    |             | \$204,359,429 | \$201,044,495 | \$203,300,387 | \$206,693,181 | \$210,819,935 | \$215,031,912 | \$219,335,173 |
| Surplus/Deficit                       |             | \$7,409,582   | \$0           | \$0           | \$0           | \$0           | \$0           | \$0           |
| Year-End Fund Balance                 |             | \$8,184,311   | \$8,184,311   | \$8,184,311   | \$8,184,311   | \$8,184,311   | \$8,184,311   | \$8,184,311   |