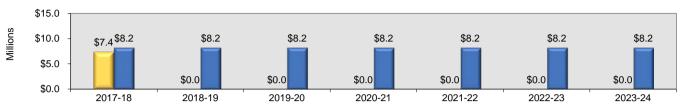

2017-18 to 2023-24

| F                                     | iscal Year: | 2017-18       | 2018-19       | 2019-20       | 2020-21       | 2021-22       | 2022-23       | 2023-24       |
|---------------------------------------|-------------|---------------|---------------|---------------|---------------|---------------|---------------|---------------|
|                                       |             | Projected     |
| Supplies Subtotal                     |             | 3,169,925     | 4,291,406     | 4,629,432     | 4,733,641     | 4,199,697     | 4,321,474     | 3,719,590     |
| Property                              |             |               |               |               |               |               |               |               |
| 710 Land and Improvements             |             | 4,741         | 25,422        | 26,007        | 26,605        | 27,217        | 27,843        | 28,483        |
| 720 Buildings                         |             | 0             | 1,414,852     | 0             | 0             | 0             | 0             | 0             |
| 750 Equipment - Original & Additional |             | 673,282       | 403,286       | 412,561       | 422,050       | 431,758       | 441,688       | 451,847       |
| 760 Equipment - Replacement           |             | 802,833       | 805,383       | 202,717       | 207,379       | 212,149       | 217,028       | 217,887       |
| Property Subtotal                     |             | 1,480,856     | 2,648,942     | 641,285       | 656,034       | 671,123       | 686,559       | 698,217       |
| Other Objects                         |             |               |               |               |               |               |               |               |
| 810 Dues and Fees                     |             | 601,926       | 621,261       | 0             | 0             | 0             | 0             | 0             |
| 830 Interest                          |             | 1,731,969     | 2,777,165     | 2,737,822     | 2,698,708     | 2,657,643     | 2,614,524     | 2,568,016     |
| 860 Grants to Other Organizations     |             | 7,452         | 7,452         | 7,452         | 7,452         | 7,452         | 7,452         | 7,452         |
| 880 Refunds for PY Receipts           |             | 10,262        | 3,010         | 3,010         | 3,010         | 3,010         | 3,010         | 3,010         |
| 890 Misc. Expenditures                |             | 1,552,133     | 992,155       | 992,155       | 992,155       | 992,155       | 992,155       | 992,155       |
| Other Objects Subtotal                |             | 3,903,742     | 4,401,043     | 3,740,439     | 3,701,325     | 3,660,260     | 3,617,141     | 3,570,633     |
| Other Use of Funds                    |             |               |               |               |               |               |               |               |
| 910 Redemption of Principal           |             | 8,785,254     | 7,607,500     | 8,239,145     | 11,309,349    | 11,354,341    | 11,401,105    | 11,458,023    |
| 930 Transfer to Capital Projects Fund |             | 15,000,000    | 11,174,746    | 8,813,764     | 3,605,741     | 2,937,505     | 1,364,469     | 16,398        |
| Other Use of Funds Subtotal           |             | 23,785,254    | 18,782,246    | 17,052,909    | 14,915,090    | 14,291,846    | 12,765,574    | 11,474,421    |
| Total Expenditures                    |             | \$204,359,429 | \$201,044,495 | \$203,300,387 | \$206,693,181 | \$210,819,935 | \$215,031,912 | \$219,335,173 |
| Surplus/Deficit                       |             | \$7,409,582   | \$0           | \$0           | \$0           | \$0           | \$0           | \$0           |
| Year-End Fund Balance                 |             | \$8,184,311   | \$8,184,311   | \$8,184,311   | \$8,184,311   | \$8,184,311   | \$8,184,311   | \$8,184,311   |